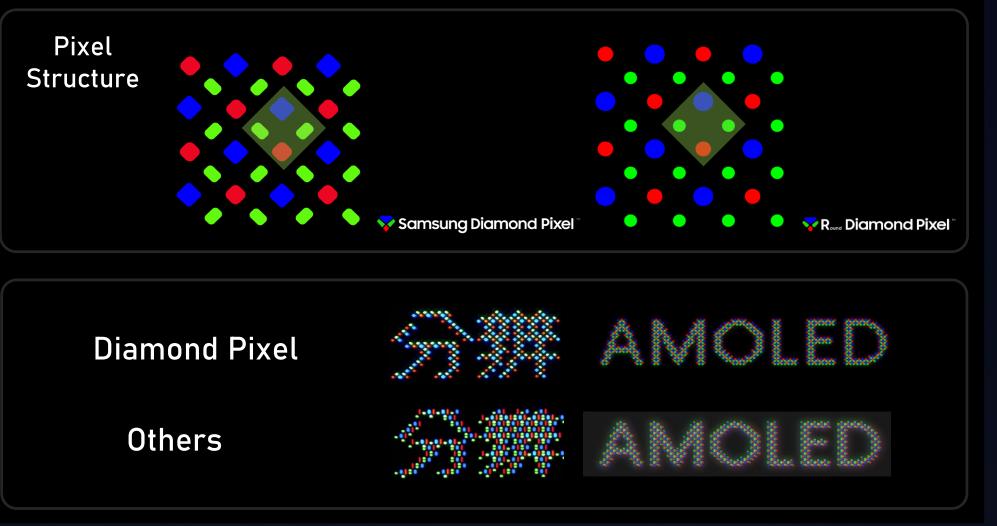

## SUPERIOR TECHNOLOGY LEADERSHIP

**Diamond Pixel** 

LEAD™

QD OLED

Samsung Diamond Pixel™

The Next Wave of Display

Leap in Technology

ow Power

### DIAMOND PIXEL

# A structure like human eyes, optimized for straight and diagonal shape expression