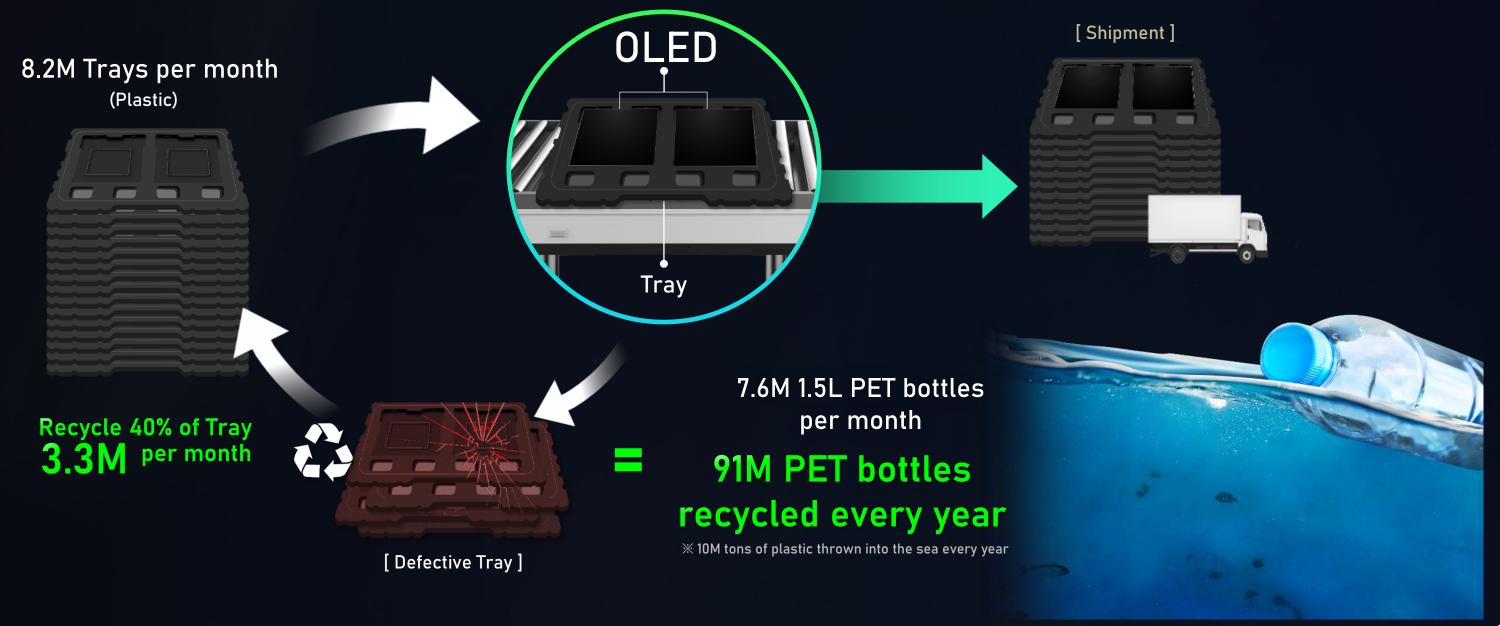

## UPCYCLED PLASTIC

#### Defective plastic shipping trays are recycled into new trays