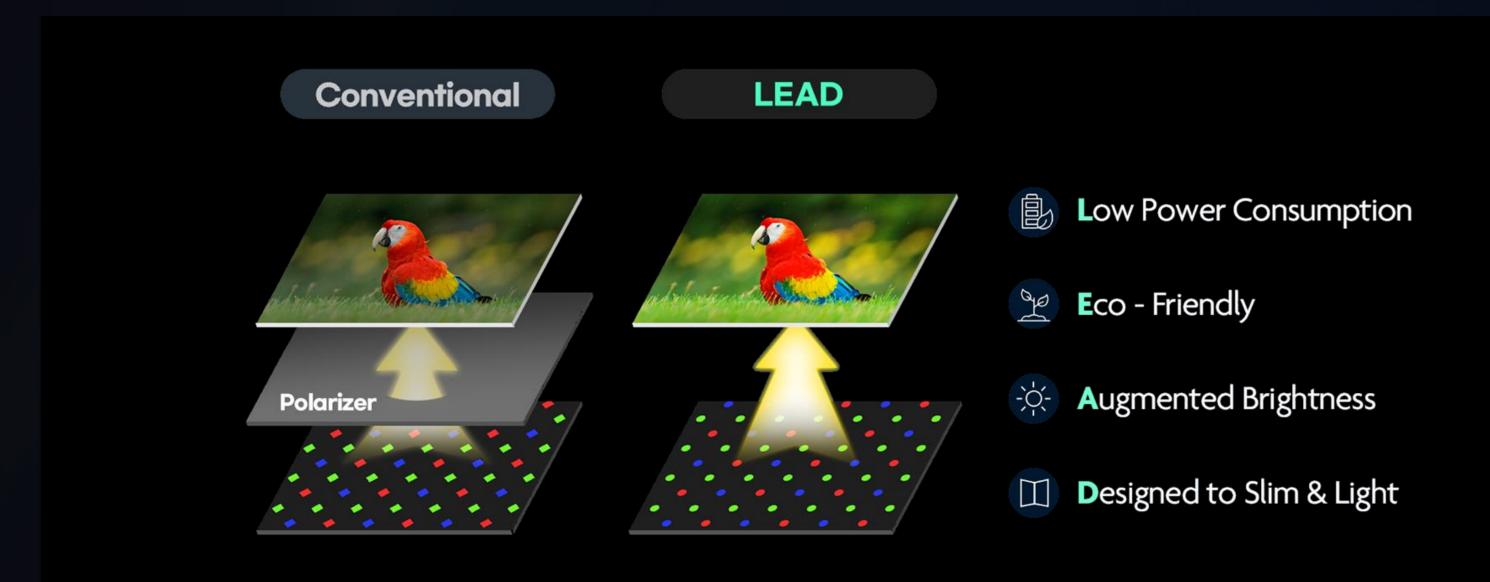

## SUPERIOR TECHNOLOGY LEADERSHIP

**Diamond Pixel** 

LEAD™

QD OLED

Samsung Diamond Pixel™

The Next Wave of Display

Leap in Technology

ow Power

**E**co-Friendly

Augmented Brightness

Desgined to Slim & Light

## LEAD: THE NEXT WAVE OF DISPLAY

The all-new integrated polarizer brings displays into the future.