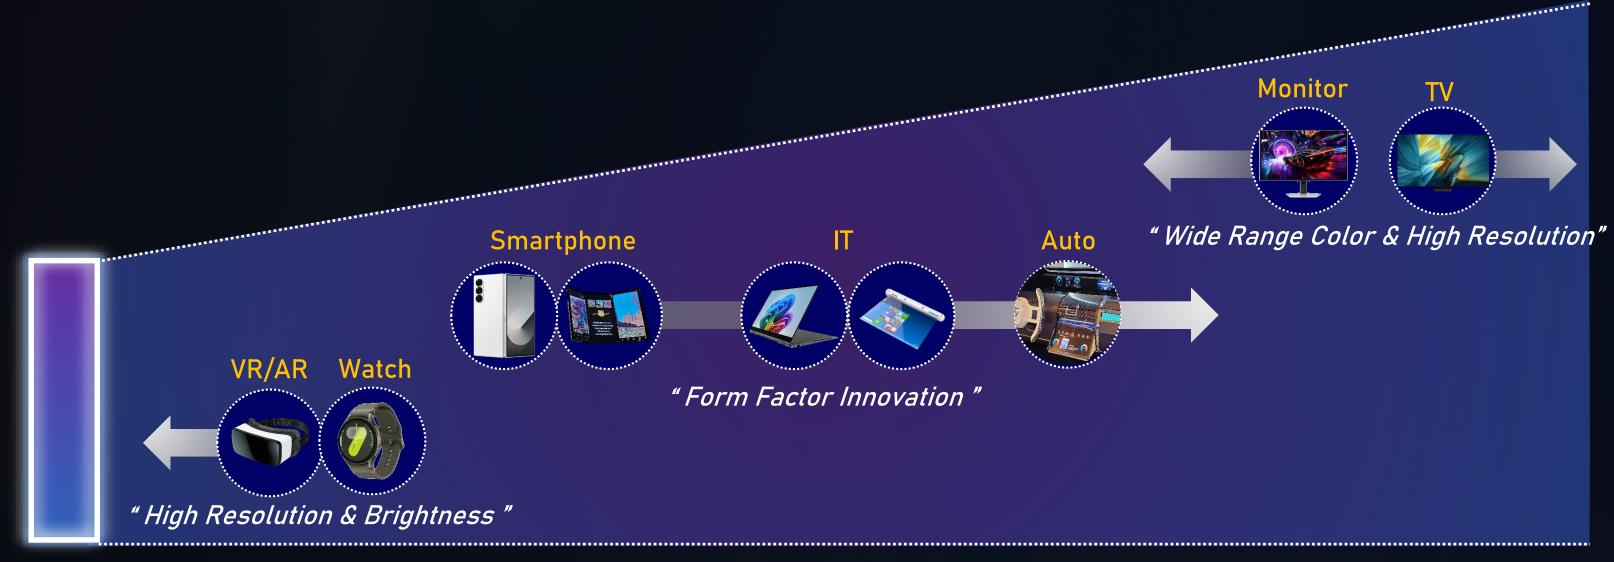

## GROWTH OF DISPLAY MARKET

#### OLED Becoming Mainstream and Form Factor Innovation Driving Opportunities

## OLED IN ALL SIZES

#### OLED will cover all sizes of display

Small size

**Contents BUSINESS OPPORTUNITIES** 

**SAMSUNG STRATEGY** 