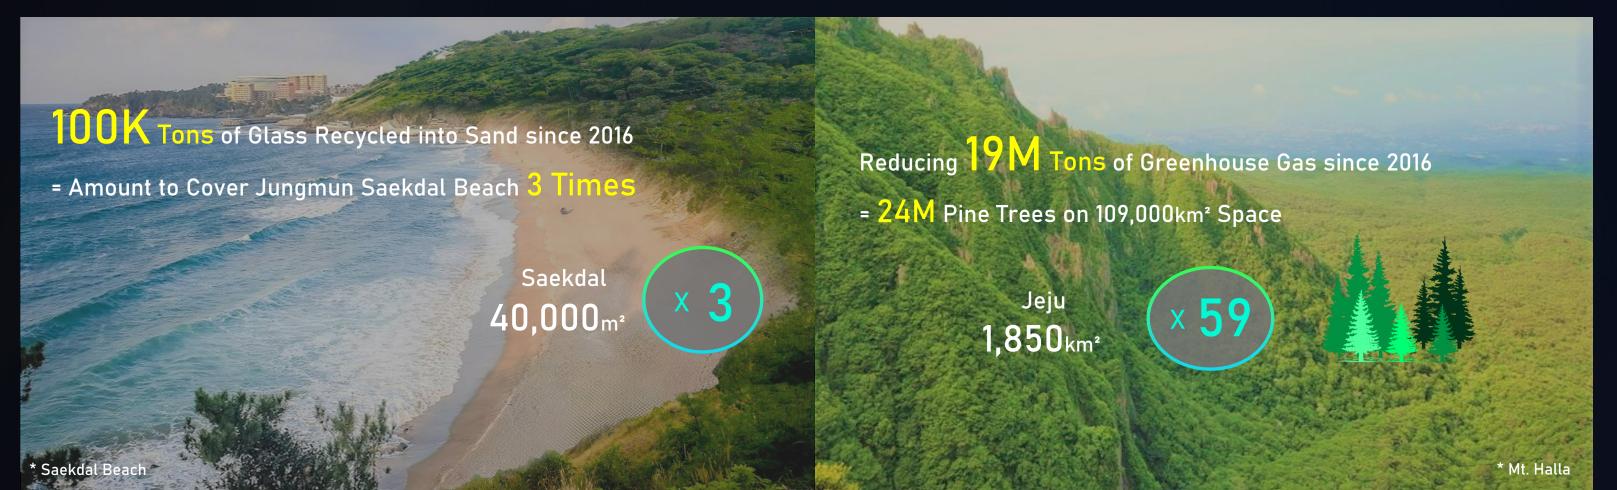

Light



### DIAMOND PIXEL

# A structure like human eyes, optimized for straight and diagonal shape expression





## LEAD: THE NEXT WAVE OF DISPLAY

The all-new integrated polarizer brings displays into the future.



# ALL NEW QD-OLED

Brighter Faster Higher 4,000nit 500Hz 160ppi Hyper Efficient EL 3.0 Innovative Driving Tech Pico Inkjet Pro VESA CERTIFIED ClearMR QD **Efficiency 30%** ↑ 240Hz 360Hz 500Hz OLED 140ppi 160ppi Material 13,000 18,000 21,000 ΒP 181*µ*m 153*µ*m

## QD-OLED: CONTINUE TO IMPRESS

Consumers

RTINGS.com

The 8 Best TVs - Spring 2025



**Content Creators** 





2024 Product of the Year Awards

Display Tech

2024 Display Application of the Year



**Contents BUSINESS OPPORTUNITIES** 

**SAMSUNG STRATEGY** 

## CARING FOR ENVIRONMENT

Disposal





Manufacture



## UPCYCLED PLASTIC

#### Defective plastic shipping trays are recycled into new trays