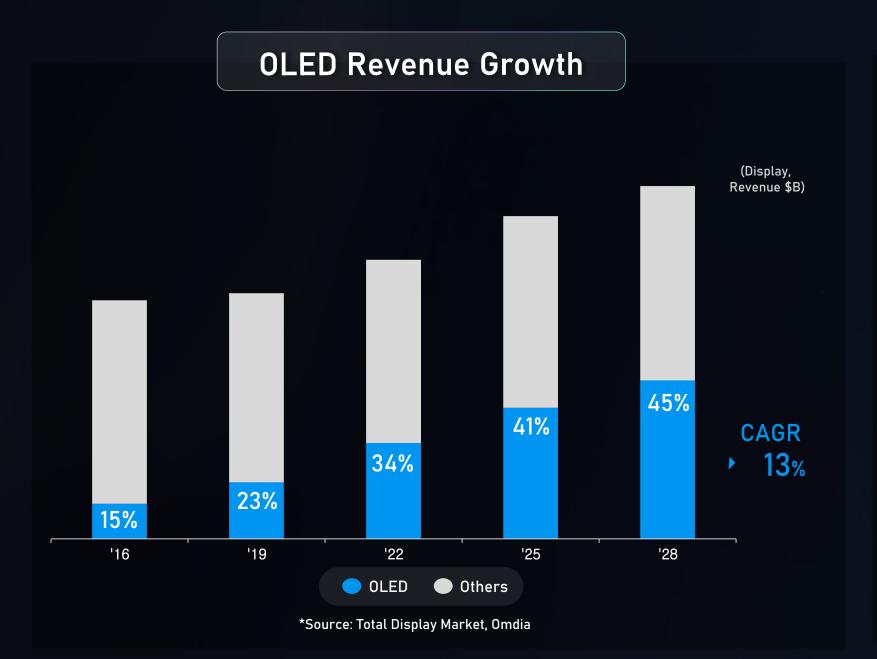

## GROWTH OF DISPLAY MARKET

#### OLED Becoming Mainstream and Form Factor Innovation Driving Opportunities