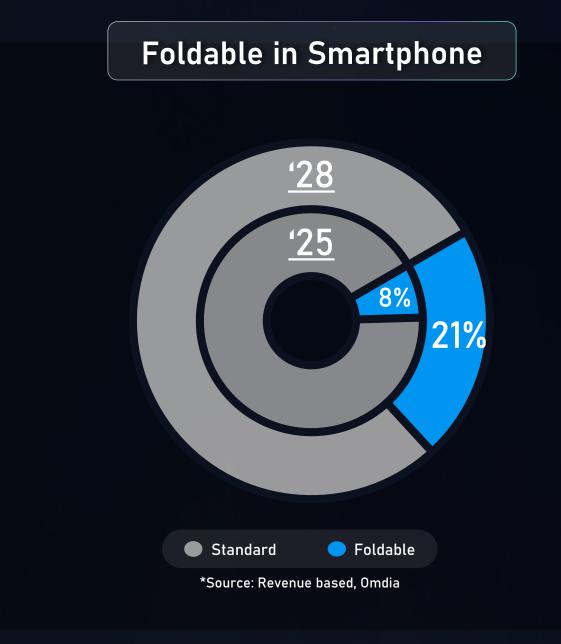

## OLED IN ALL SIZES

#### OLED will cover all sizes of display

Small size

**Contents BUSINESS OPPORTUNITIES** 

**SAMSUNG STRATEGY** 