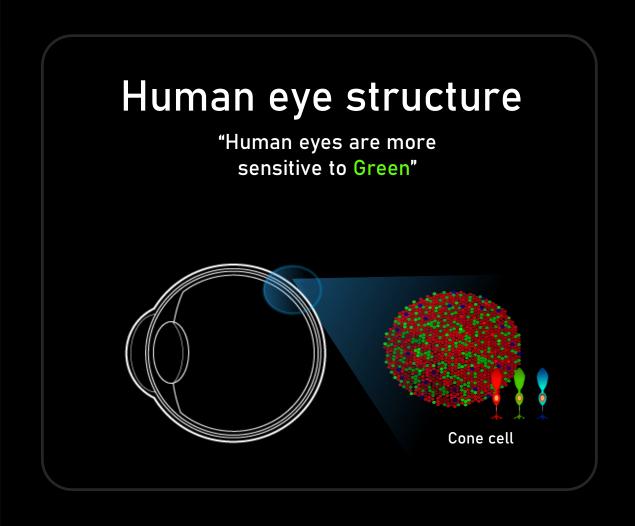

### DIAMOND PIXEL

# A structure like human eyes, optimized for straight and diagonal shape expression