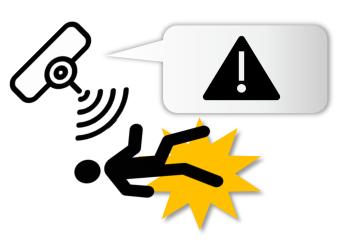

### **Care** Taking care of every one

Check the safety of remote family members \* Fall detection, etc.
Daily records of pets.

- Energy usage data collection/analysis by AI
- Energy saving based on recognition of user absence