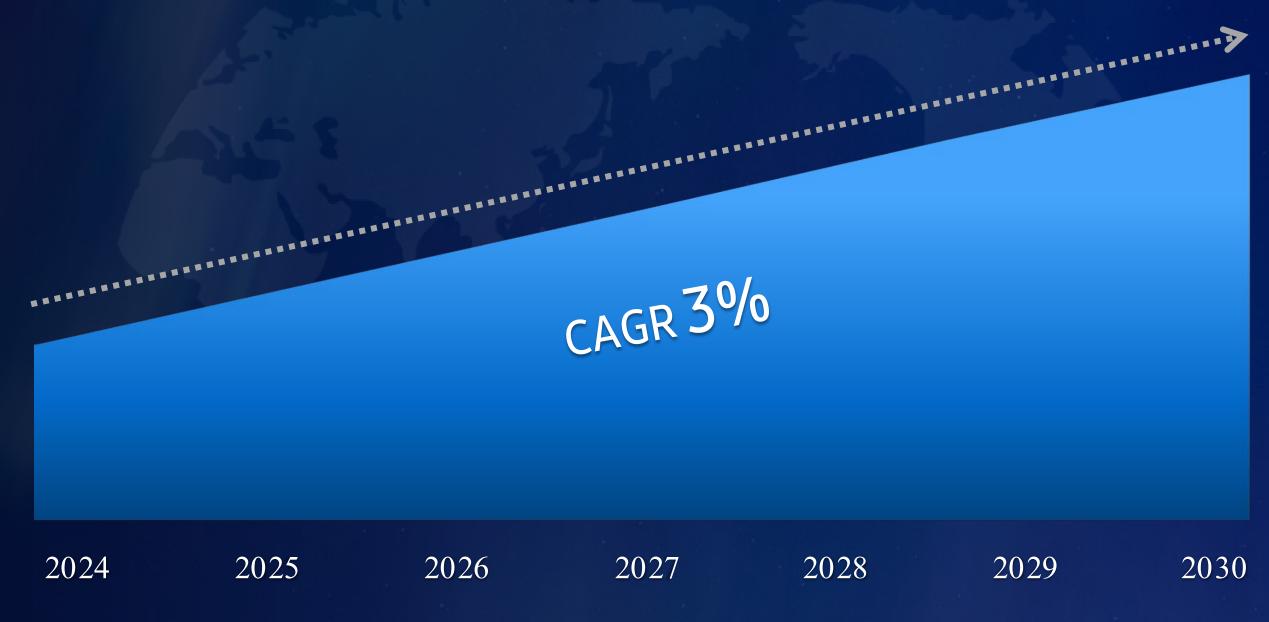

## **OPPORTUNITIES**

Continuous growth expectation in Smart Signage

**%**Revenue

**B2B** Display

2025

2026