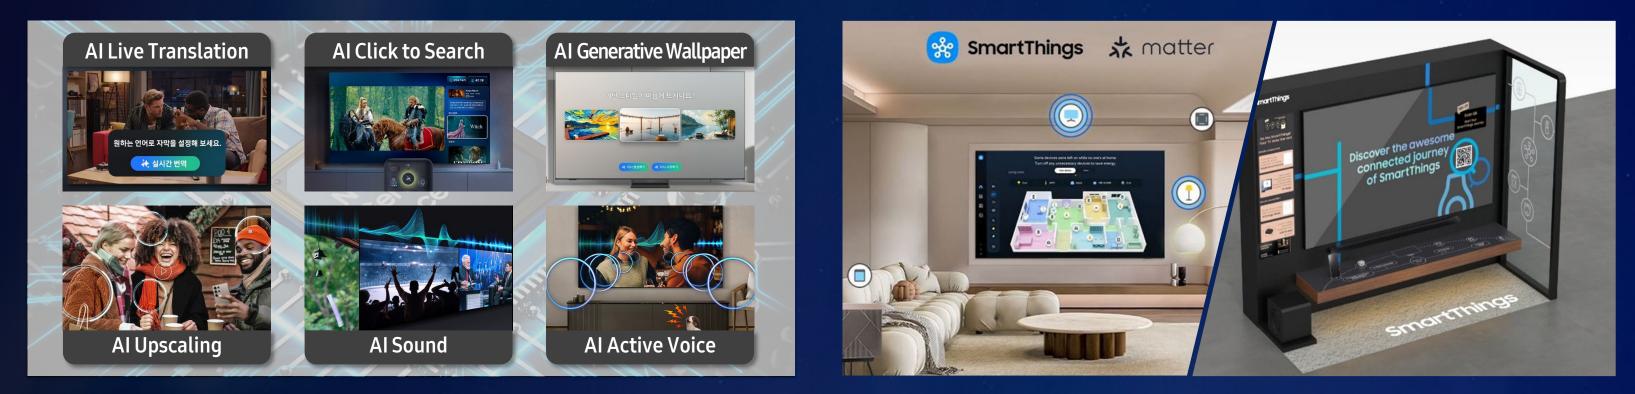

## AI/CX-MDE

## Unprecedented screen & life care experiences with AI/CX-MDE features

## A New Era of Vision Al

## **TV-Centric MDE Experience**

### Al features for 8K / Premium / Step-up products

Differentiated connectivity between VD/MX/DA products

## **USER EXPERIENCE INNOVATION**

Smart home with ultimate entertainment & seamless connectivity

Home Like Never Before

#### Smart Things IoT

With built-in SmartThings IoT, Samsung TV allows users to connect, view, and control smart devices from the TV screen.