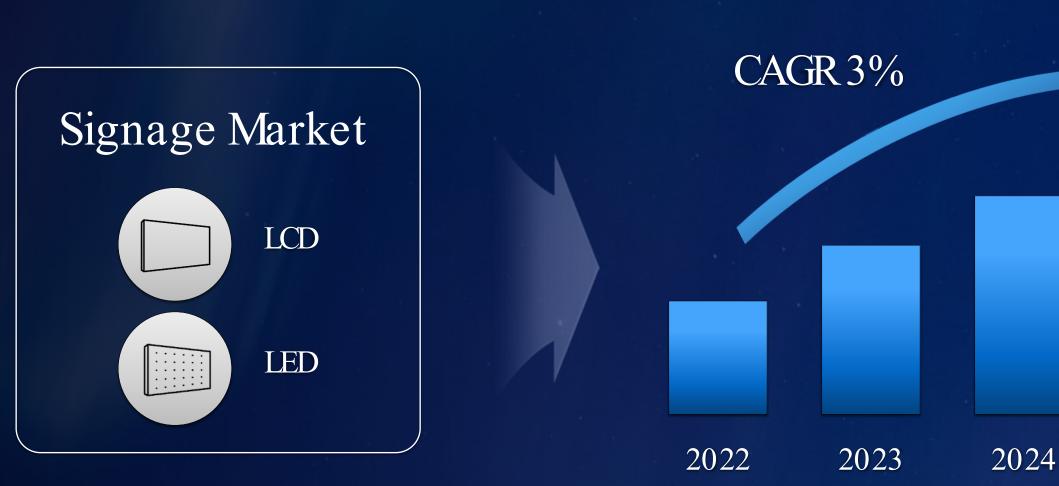

## **OPPORTUNITIES**

Continuous growth expectation in Smart Signage

**%**Revenue

**B2B** Display

2025

2026