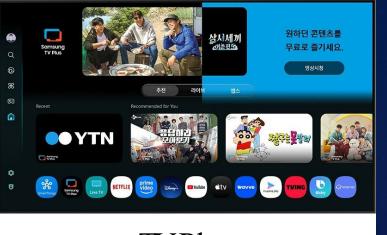

#### **TVPlus**

Samsung TVPlus gives viewers instant access to top news, sports, and entertainment for free.