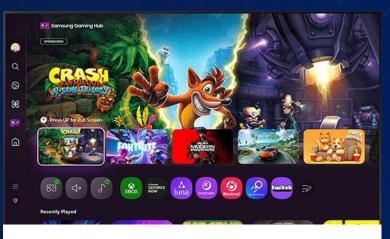

#### Gaming Hub

Samsung Gaming Hub is the home for gaming on your Samsung smart TV. Instantly play the popular games from Xbox and more top streaming services.