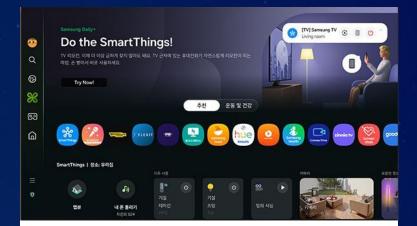

#### Smart Things IoT

With built-in SmartThings IoT, Samsung TV allows users to connect, view, and control smart devices from the TV screen.