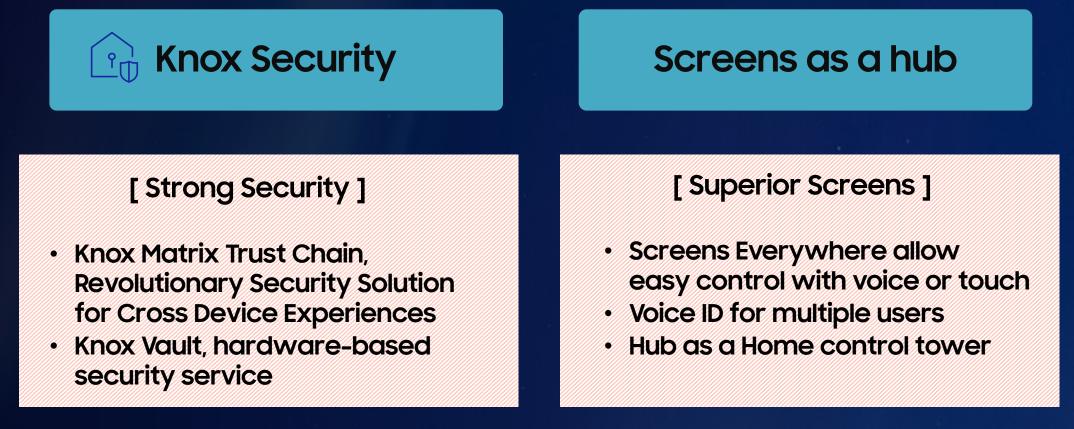

## **AI LEADERSHIP**

## Leading AI innovation with intelligent "AI Home"

## **Al Home**

3 core technologies