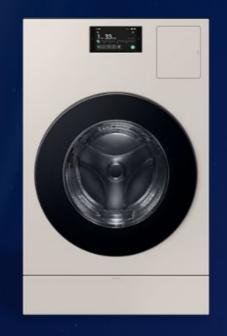

### **Bespoke AI** Laundry Combo

### **Bespoke AI Induction Range**

Share pictures, stream music, and videos, and access recipes. Acquires what is in the fridge automatically

Wash and dry your laundry in one machine without transferring loads.