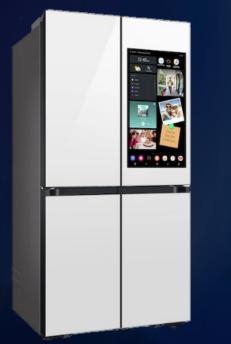

## LIFESTYLE CHANGING PRODUCT

Leading AI innovation with innovative products and solutions

### **Bespoke AI** Refrigerator

### **Bespoke AI Induction Range**

Share pictures, stream music, and videos, and access recipes. Acquires what is in the fridge automatically

Wash and dry your laundry in one machine without transferring loads.

Monitor and manage energy usage, and provide voice control for easy device control without a controller Get personalized recipe recommendations, search for and follow video recipes and access the user's favorite apps.