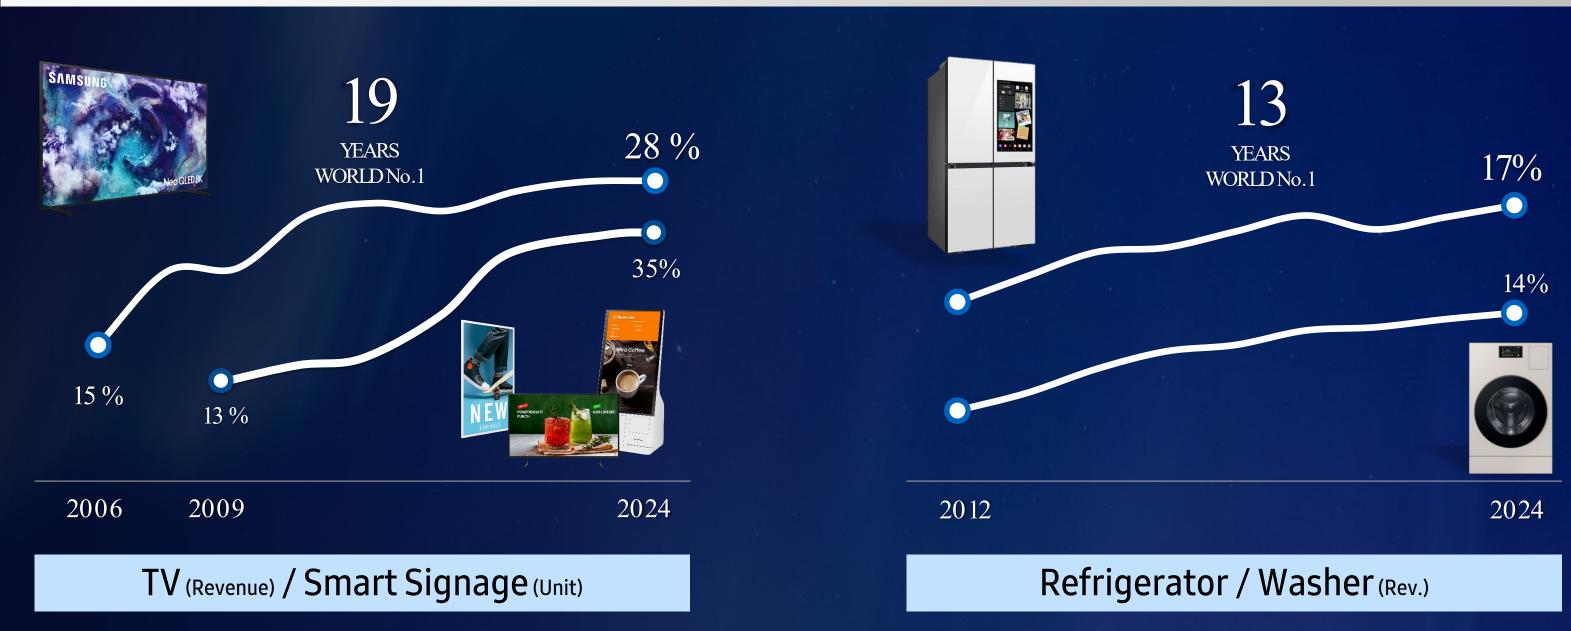

## MARKET LEADERSHIP

## Global No.1 TV for 19 consecutive years & No.1 Ref. for 13 consecutive years

### **Global Market Share**